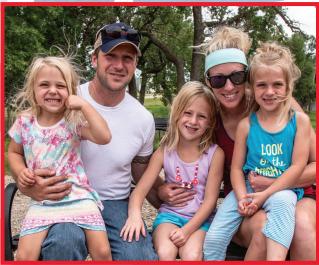

LEVI AND JESS BOEHM – McClusky, ND: It was a ride that began like any other for Jess Boehm and one of her most trusted horses, as the pair took a warmup lap around their farmyard in early July 2019. A sudden loss of footing sent the horse to its side and slammed Jess against the ground. Her loss of consciousness prompted her husband, Levi, to call for an ambulance. After a week in the intensive care unit, and another week and a half in a Bismarck hospital, the Boehms traveled to Craig Hospital in Colorado to continue Jess' rehab from a traumatic brain injury. With an unknown timeline for recovery and harvest fast-approaching, Levi gave a family friend the green light to contact Farm Rescue. Our Angels in Blue were honored to assist the Boehms with their barley and wheat harvest. Miraculously, Jess and Levi returned home ahead of schedule to reunite with their 3 young daughters and resume harvest operations. "There's really no good word to describe what Farm Rescue does for people, except just – awesome," Jess said.

Levi and Jess Boehm

Jon Abegglen Flood Columbus, NE

Matt Abegglen Flood Columbus, NE

Eric Alberts Flood Fremont, NE

John Anderson Flood Pierce, NE

Keylyn Anderson Flood Pierce, NE

Doug Bailey Flood McCool Junction, NE