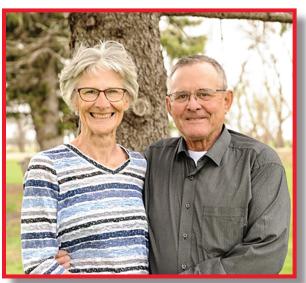

Willard and Anthony Ruzicka

Connie and Bob Hermann

BOB AND CONNIE HERMANN – Lemmon, SD: The windows of opportunity are often narrow in the world of farming, so when the unexpected happens, it can create many issues for an operation. When Bob Hermann was diagnosed with stage 4 pancreatic cancer, he and his wife, Connie, knew they needed some help in reaping what had been sown throughout the spring. In July of 2019, they contacted Farm Rescue to assist with their harvest. Our volunteers took great pride in finishing the Hermann's wheat crop and hauling hay in from their fields, which allowed Bob to focus on his battle and recovery. "We will never forget what Farm Rescue did for us. They truly exemplify the spirit of America – helping one another in a time of need," Connie said.