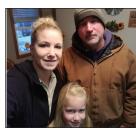

LEVI AND JESS BOEHM – McClusky, ND: It was a ride that began like any other for Jess Boehm and one of her most trusted horses, as the pair took a warmup lap around their farmyard in early July 2019. A sudden loss of footing sent the horse to its side and slammed Jess against the ground. Her loss of consciousness prompted her husband, Levi, to call for an ambulance. After a week in the intensive care unit, and another week and a half in a Bismarck hospital, the Boehms traveled to Craig Hospital in Colorado to continue Jess' rehab from a traumatic brain injury. With an unknown timeline for recovery and harvest fast-approaching, Levi gave a family friend the green light to contact Farm Rescue. Our Angels in Blue were honored to assist the Boehms with their barley and wheat harvest. Miraculously, Jess and Levi returned home ahead of schedule to reunite with their 3 young daughters and resume harvest operations. "There's really no good word to describe what Farm Rescue does for people, except just – awesome," Jess said.