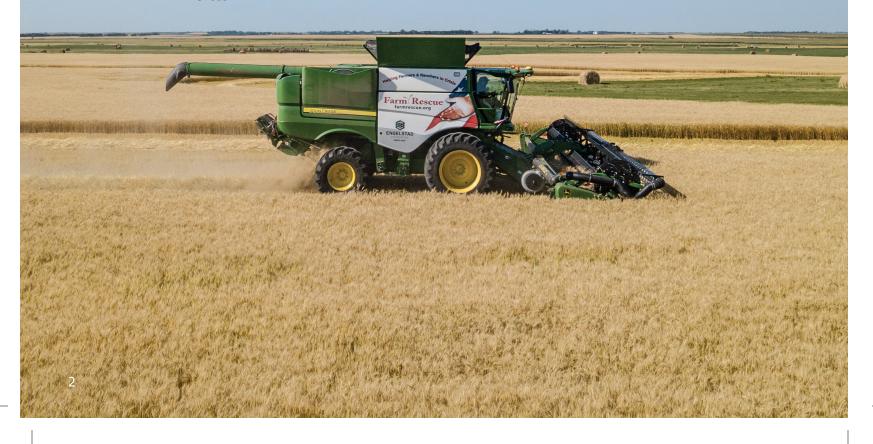

John Deere joined our family of sponsors in 2019. Farm Rescue is honored to partner with this worldwide equipment manufacturer to support farm families in crisis. Their quality equipment has served us well in accomplishing our mission for the past 14 years.