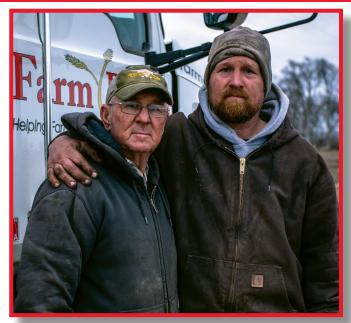

# **Stories of Assistance**

WILLARD AND ANTHONY RUZICKA – Verdigre, NE: Imagine more than 150 years' worth of family history being swept away in just a few short hours. That was the heartbreaking reality for the sixth-generation Ruzicka farm near Verdigre, NE in the spring of 2019. After receiving an early morning phone call, warning them of the nearby Spencer Dam collapse, Willard Ruzicka, his wife, Denise, and son, Anthony, grabbed whatever they could carry and evacuated their homes. The rush of water released on the Niobrara River and a sea of massive ice chunks destroyed nearly all of their operation. With some of their cattle remaining to care for, the Ruzickas began a tremendous cleanup effort and vowed to rebuild their family's legacy. They were one of many families to receive hay and supplies through Farm Rescue's "Operation Hay Lift". This relief effort was launched to provide support to ranchers in the wake of catastrophic flooding in portions of Nebraska, Iowa and South Dakota.

Willard and Anthony Ruzicka

Connie and Bob Hermann

BOB AND CONNIE HERMANN – Lemmon, SD: The windows of opportunity are often narrow in the world of farming, so when the unexpected happens, it can create many issues for an operation. When Bob Hermann was diagnosed with stage 4 pancreatic cancer, he and his wife, Connie, knew they needed some help in reaping what had been sown throughout the spring. In July of 2019, they contacted Farm Rescue to assist with their harvest. Our volunteers took great pride in finishing the Hermann's wheat crop and hauling hay in from their fields, which allowed Bob to focus on his battle and recovery. "We will never forget what Farm Rescue did for us. They truly exemplify the spirit of America – helping one another in a time of need," Connie said.