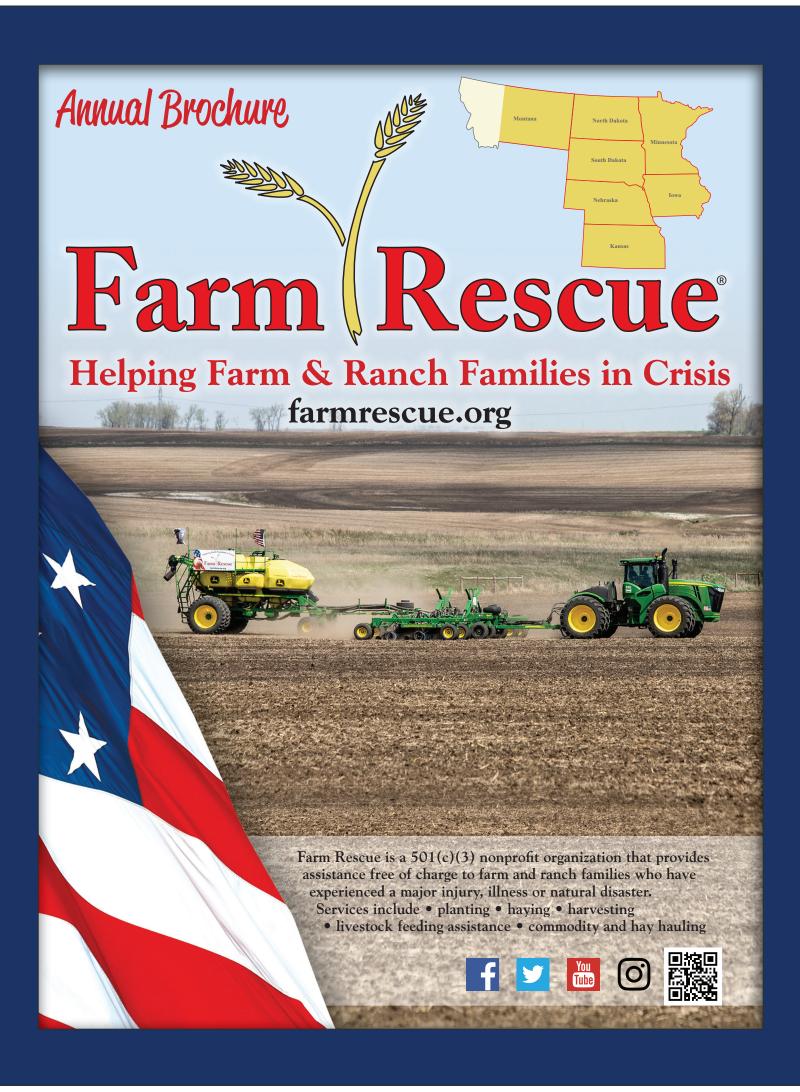

# Here to help!

Farm Rescue is a 501(c)(3) nonprofit organization that provides planting, having, having, harvesting or livestock feeding assistance free of charge for farm and ranch families who have experienced a major illness, injury or natural disaster. Services also include hay and grain hauling. Operations are funded by donations, business sponsorships and grants. Experienced volunteers comprise the organization's field workforce.

We are a mobile farming operation with a dedicated group of volunteers operating modern equipment. Traveling throughout a seven-state area, Farm Rescue offers an opportunity for farm families experiencing an unexpected crisis to continue viable operations. Farm Rescue is a win-win for those who need assistance in rural communities. We help maintain stability so future generations may continue farming and ranching.