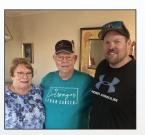

#### CLINT WHETSTINE - Wellman, IA:

March 31, 2023, is a day Clint Whetstine and his family won't soon forget. The threat of severe weather had been in the news all day and a tornado warning was eventually issued for their area. As an EF4 tornado progressed through the rural landscape surrounding Wellman, IA, it managed to hit not one, but two of the Whetstine farmsteads. Clint's farm and the nearby family homestead, which served as their base of operations, were among those decimated by the storm. Several buildings were lost, and multiple pieces of equipment were heavily damaged. Without access to essential planting machinery, Clint was encouraged to seek help from Farm Rescue. Our 'Angel in Blue' volunteers soon arrived with equipment to provide tillage and planting support to the Whetstines, as they began the long process of rebuilding their family operation.

Clint Whetstine

Chris and Bill Raisl