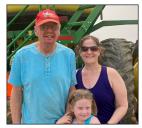

#### BRAD AND MEGAN PIFER - Palestine, IL:

It was early spring of 2023, when an EF3 tornado tore through the farm of Brad and Megan Pifer. Thankfully, the couple and their two children managed to escape the storm with no injuries, but when they emerged from their basement, they were surrounded by devastation. In addition to destroying their home, the twister had claimed several outbuildings, grain bins and much of their machinery. Without the use of this vital farm equipment, the Pifers decided to apply for assistance through our nonprofit. Farm Rescue was honored to provide the necessary implements and volunteers to help harvest the family's winter wheat crop. The Pifers also represented a special milestone for our organization, as the 1,000th family served through Farm Rescue.

Brad and Megan Pifer

Paula Antoine Drought Rosebud, SD

Jeff & Missy Axt Shoulder Surgery McClusky, ND

Jon, Pauletta & Dean Baar Back Surgery Gladstone, ND

Victoria Bail Illness Morristown, SD

Mark & Shirley Barber Broken Leg Onida, SD