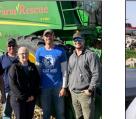

#### CHRIS AND BILL RAISL - Bloomfield, MT:

The farm of Chris and Bill Raisl is a father and son operation that has been in the family for four generations. Like many farmers, the Raisls have dealt with their share of ups and downs, but 2023 presented a much more serious challenge when Bill was diagnosed with colon cancer. His battle began with six chemotherapy treatments that spanned twelve weeks, followed by several rounds of radiation and additional chemotherapy. In the midst of this treatment regimen, Chris and Bill were preparing for the fast-approaching harvest. Shortly after submitting an application to Farm Rescue, volunteers and equipment arrived at the Raisl farm to help bring in the family's field pea crop. We were privileged to lend a hand and provide Bill an opportunity for rest and recovery as he continued his battle with cancer.