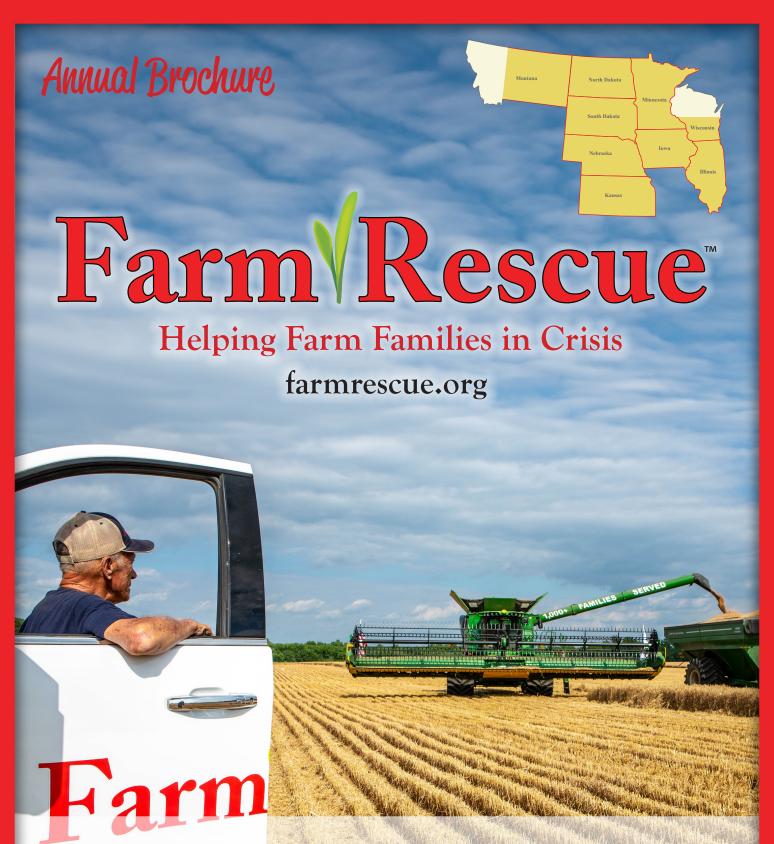

# Farm Rescue

## Message from the Founder and President

I wish to personally thank everyone who has contributed to the success of our mission throughout the past 19 years and helped us provide assistance to more than 1,000 farm families. Your support has allowed Farm Rescue to be a force for good in 9 states and counting. Together with our 300+ skilled volunteers, 10 staff members, and 1,700+ donors/partners, we have assisted local farmers and ranchers to continue viable operations after a major injury, illness or natural disaster. Thus, helping our communities to thrive and uniting us as good Samaritans and good stewards of what has been entrusted to us.

For those who are learning of Farm Rescue for the first time, please consider joining us in a partnership to compassionately aid others in times of crises. We sincerely need your help to provide time-sensitive assistance to the next 1,000 families. Rest assured that we use your contributions efficiently to provide boots-on-the-ground assistance in a timely manner.

One of the most beneficial things you can do to help expand our mission is to tell others about our services and/ or nominate a farm family in need of assistance. Please visit www.farmrescue.org to apply for assistance, donate or volunteer. Thank you being a good Samaritan and Farm Rescuer!