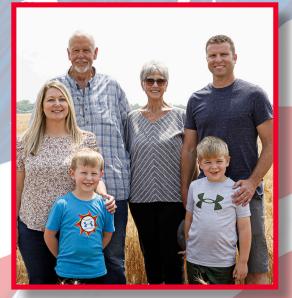

#### BRAD AND MEGAN PIFER - Palestine, IL:

It was early spring of 2023, when an EF3 tornado tore through the farm of Brad and Megan Pifer. Thankfully, the couple and their two children managed to escape the storm with no injuries, but when they emerged from their basement, they were surrounded by devastation. In addition to destroying their home, the twister had claimed several outbuildings, grain bins and much of their machinery. Without the use of this vital farm equipment, the Pifers decided to apply for assistance through our nonprofit. Farm Rescue was honored to provide the necessary implements and volunteers to help harvest the family's winter wheat crop. The Pifers also represented a special milestone for our organization, as the 1,000th family served through Farm Rescue.

Brad and Megan Pifer

Paula Antoine Drought Rosebud, SD

Jeff & Missy Axt Shoulder Surgery McClusky, ND

Jon, Pauletta & Dean Baar Back Surgery Gladstone, ND

Victoria Bail Illness Morristown, SD

Mark & Shirley Barber Broken Leg Onida, SD