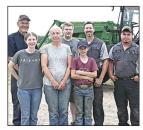

#### BRAD AND MEGAN PIFER - Palestine, IL:

It was early spring of 2023, when an EF3 tornado tore through the farm of Brad and Megan Pifer. Thankfully, the couple and their two children managed to escape the storm with no injuries, but when they emerged from their basement, they were surrounded by devastation. In addition to destroying their home, the twister had claimed several outbuildings, grain bins and much of their machinery. Without the use of this vital farm equipment, the Pifers decided to apply for assistance through our nonprofit. Farm Rescue was honored to provide the necessary implements and volunteers to help harvest the family's winter wheat crop. The Pifers also represented a special milestone for our organization, as the 1,000th family served through Farm Rescue.

Brad and Megan Pifer

Paula Antoine Drought Rosebud, SD

Jeff & Missy Axt Shoulder Surgery McClusky, ND

Jon, Pauletta & Dean Baar Back Surgery Gladstone, ND

Victoria Bail Illness Morristown, SD

Mark & Shirley Barber Broken Leg Onida, SD