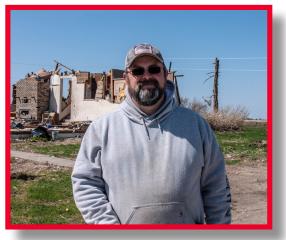

#### CLINT WHETSTINE - Wellman, IA:

March 31, 2023, is a day Clint Whetstine and his family won't soon forget. The threat of severe weather had been in the news all day and a tornado warning was eventually issued for their area. As an EF4 tornado progressed through the rural landscape surrounding Wellman, IA, it managed to hit not one, but two of the Whetstine farmsteads. Clint's farm and the nearby family homestead, which served as their base of operations, were among those decimated by the storm. Several buildings were lost, and multiple pieces of equipment were heavily damaged. Without access to essential planting machinery, Clint was encouraged to seek help from Farm Rescue. Our 'Angel in Blue' volunteers soon arrived with equipment to provide tillage and planting support to the Whetstines, as they began the long process of rebuilding their family operation.

Clint Whetstine

Chris and Bill Raisl