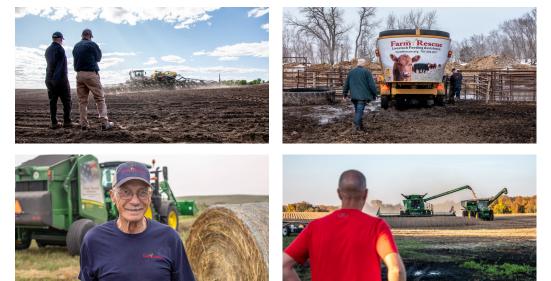

# **Stories of Assistance**

#### CLINT WHETSTINE - Wellman, IA:

March 31, 2023, is a day Clint Whetstine and his family won't soon forget. The threat of severe weather had been in the news all day and a tornado warning was eventually issued for their area. As an EF4 tornado progressed through the rural landscape surrounding Wellman, IA, it managed to hit not one, but two of the Whetstine farmsteads. Clint's farm and the nearby family homestead, which served as their base of operations, were among those decimated by the storm. Several buildings were lost, and multiple pieces of equipment were heavily damaged. Without access to essential planting machinery, Clint was encouraged to seek help from Farm Rescue. Our 'Angel in Blue' volunteers soon arrived with equipment to provide tillage and planting support to the Whetstines, as they began the long process of rebuilding their family operation.

#### CHRIS AND BILL RAISL - Bloomfield, MT:

The farm of Chris and Bill Raisl is a father and son operation that has been in the family for four generations. Like many farmers, the Raisls have dealt with their share of ups and downs, but 2023 presented a much more serious challenge when Bill was diagnosed with colon cancer. His battle began with six chemotherapy treatments that spanned twelve weeks, followed by several rounds of radiation and additional chemotherapy. In the midst of this treatment regimen, Chris and Bill were preparing for the fast-approaching harvest. Shortly after submitting an application to Farm Rescue, volunteers and equipment arrived at the Raisl farm to help bring in the family's field pea crop. We were privileged to lend a hand and provide Bill an opportunity for rest and recovery as he continued his battle with cancer.

#### BRAD AND MEGAN PIFER - Palestine, IL:

It was early spring of 2023, when an EF3 tornado tore through the farm of Brad and Megan Pifer. Thankfully, the couple and their two children managed to escape the storm with no injuries, but when they emerged from their basement, they were surrounded by devastation. In addition to destroying their home, the twister had claimed several outbuildings, grain bins and much of their machinery. Without the use of this vital farm equipment, the Pifers decided to apply for assistance through our nonprofit. Farm Rescue was honored to provide the necessary implements and volunteers to help harvest the family's winter wheat crop. The Pifers also represented a special milestone for our organization, as the 1,000th family served through Farm Rescue.