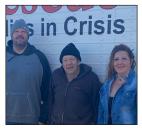

#### BRAD AND MEGAN PIFER - Palestine, IL:

It was early spring of 2023, when an EF3 tornado tore through the farm of Brad and Megan Pifer. Thankfully, the couple and their two children managed to escape the storm with no injuries, but when they emerged from their basement, they were surrounded by devastation. In addition to destroying their home, the twister had claimed several outbuildings, grain bins and much of their machinery. Without the use of this vital farm equipment, the Pifers decided to apply for assistance through our nonprofit. Farm Rescue was honored to provide the necessary implements and volunteers to help harvest the family's winter wheat crop. The Pifers also represented a special milestone for our organization, as the 1,000th family served through Farm Rescue.