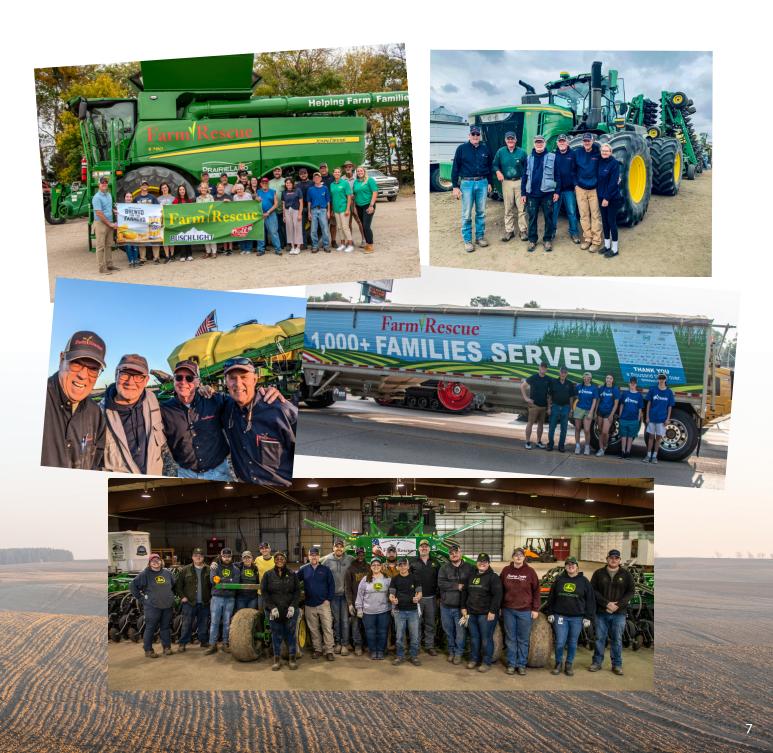

## Message from the Founder and President

I wish to personally thank everyone who has contributed to the success of our mission throughout the past 19 years and helped us provide assistance to more than 1,000 farm families. Your support has allowed Farm Rescue to be a force for good in 9 states and counting. Together with our 300+ skilled volunteers, 10 staff members, and 1,700+ donors/partners, we have assisted local farmers and ranchers to continue viable operations after a major injury, illness or natural disaster. Thus, helping our communities to thrive and uniting us as good Samaritans and good stewards of what has been entrusted to us.

John Deere joined our family of partners in 2019. Farm Rescue is honored to work with this worldwide equipment manufacturer to support farm families in crisis. Their quality machinery has served us well in accomplishing our mission for the past 18 years.