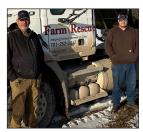

#### CHRIS AND BILL RAISL - Bloomfield, MT:

The farm of Chris and Bill Raisl is a father and son operation that has been in the family for four generations. Like many farmers, the Raisls have dealt with their share of ups and downs, but 2023 presented a much more serious challenge when Bill was diagnosed with colon cancer. His battle began with six chemotherapy treatments that spanned twelve weeks, followed by several rounds of radiation and additional chemotherapy. In the midst of this treatment regimen, Chris and Bill were preparing for the fast-approaching harvest. Shortly after submitting an application to Farm Rescue, volunteers and equipment arrived at the Raisl farm to help bring in the family's field pea crop. We were privileged to lend a hand and provide Bill an opportunity for rest and recovery as he continued his battle with cancer.