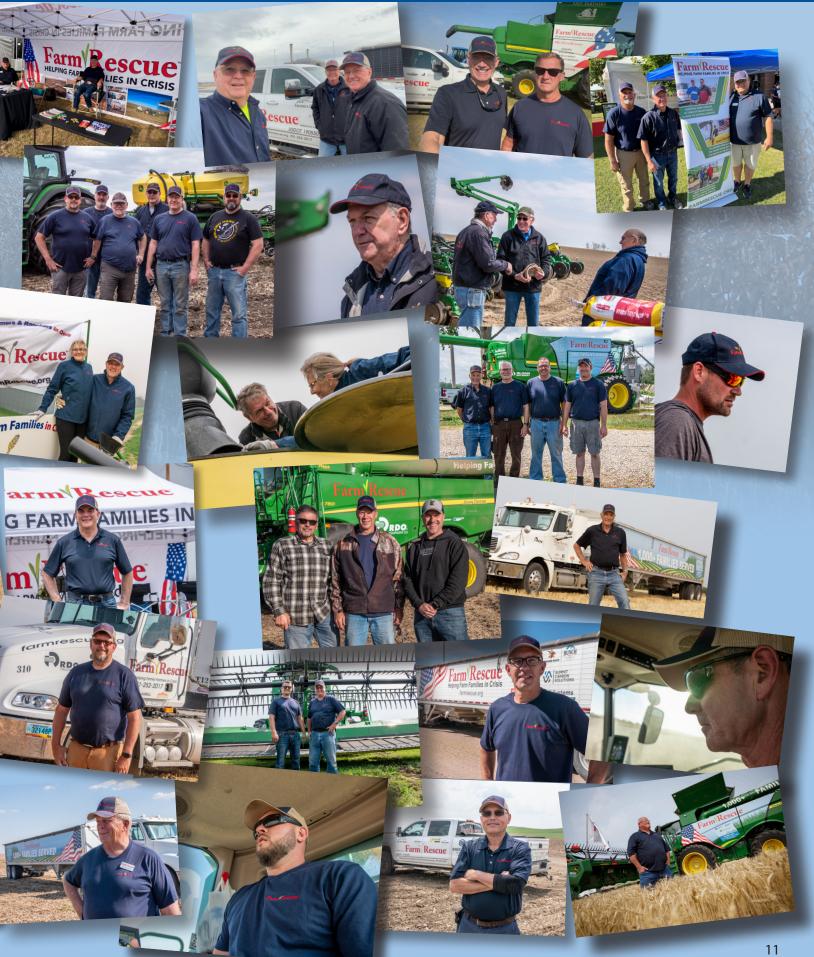

## Message from the Founder and President

I wish to personally thank everyone who has contributed to the success of our mission throughout the past 19 years and helped us provide assistance to more than 1,000 farm families. Your support has allowed Farm Rescue to be a force for good in 9 states and counting. Together with our 300+ skilled volunteers, 10 staff members, and 1,700+ donors/partners, we have assisted local farmers and ranchers to continue viable operations after a major injury, illness or natural disaster. Thus, helping our communities to thrive and uniting us as good Samaritans and good stewards of what has been entrusted to us.

## **The Angels in Blue:** *Our Compassionate Volunteers*

Without Farm Rescue, this could be something they wouldn't recover from. We aren't just helping them this season; our assistance will help them for many years. It takes an army, and we have one."