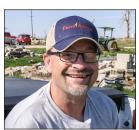

#### CLINT WHETSTINE - Wellman, IA:

March 31, 2023, is a day Clint Whetstine and his family won't soon forget. The threat of severe weather had been in the news all day and a tornado warning was eventually issued for their area. As an EF4 tornado progressed through the rural landscape surrounding Wellman, IA, it managed to hit not one, but two of the Whetstine farmsteads. Clint's farm and the nearby family homestead, which served as their base of operations, were among those decimated by the storm. Several buildings were lost, and multiple pieces of equipment were heavily damaged. Without access to essential planting machinery, Clint was encouraged to seek help from Farm Rescue. Our 'Angel in Blue' volunteers soon arrived with equipment to provide tillage and planting support to the Whetstines, as they began the long process of rebuilding their family operation.